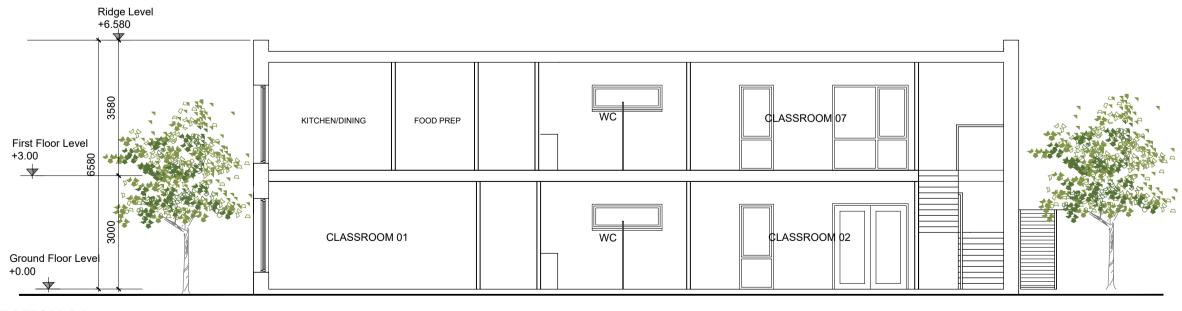

SECTION AA

|   | REVISIONS |             |     |  |
|---|-----------|-------------|-----|--|
|   | DATE      | DESCRIPTION | No. |  |
|   |           |             |     |  |
|   |           |             |     |  |
|   |           |             |     |  |
|   |           |             |     |  |
|   |           |             |     |  |
| Ī |           |             |     |  |

RAINWATER GOODS:

|                                                           | PROJECT TITLE:                                                                                           | DATE:     | DRAWN BY:   |
|-----------------------------------------------------------|----------------------------------------------------------------------------------------------------------|-----------|-------------|
|                                                           | Moygaddy, Maynooth, Co. Meath                                                                            | Aug. '22  | JC          |
|                                                           | DRAWING TITLE:                                                                                           | SCALE:    | REVISION:   |
| MCORM                                                     | Phase 1A - Creche                                                                                        | 1:100 @A1 | -           |
| M <sup>C</sup> CROSSAN O ROURKE MANNING <b>ARCHITECTS</b> | Roof Plan & Section                                                                                      | JOB NO:   | DRAWING NO: |
|                                                           | 1 Grantham Street, Dublin 8, Ireland. D08 A49Y<br>Tel: 01-4788700 Fax: 01-4788711 E-Mail: arch@mcorm.com | 21006     | PL502       |