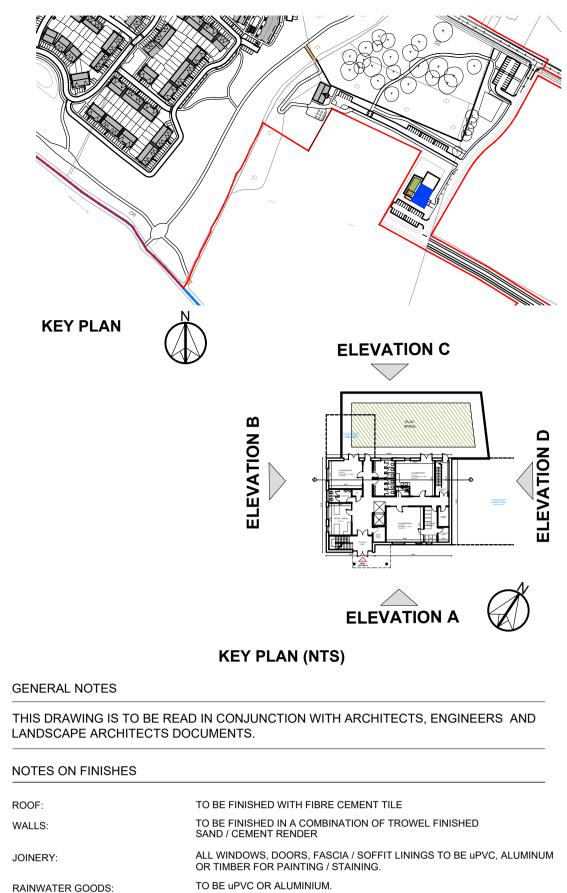

RAINWATER GOODS:

|                                                           | PROJECT TITLE:                                                                                           | DATE:     | DRAWN BY:   |
|-----------------------------------------------------------|----------------------------------------------------------------------------------------------------------|-----------|-------------|
|                                                           | Moygaddy, Maynooth, Co. Meath                                                                            | Aug. '22  | JC          |
|                                                           | DRAWING TITLE:                                                                                           | SCALE:    | REVISION:   |
| MCORM                                                     | Phase 1A - Creche                                                                                        | 1:100 @A1 | -           |
| M <sup>C</sup> CROSSAN O ROURKE MANNING <b>ARCHITECTS</b> | Roof Plan & Section                                                                                      | JOB NO:   | DRAWING NO: |
|                                                           | 1 Grantham Street, Dublin 8, Ireland. D08 A49Y<br>Tel: 01-4788700 Fax: 01-4788711 E-Mail: arch@mcorm.com | 21006     | PL502       |