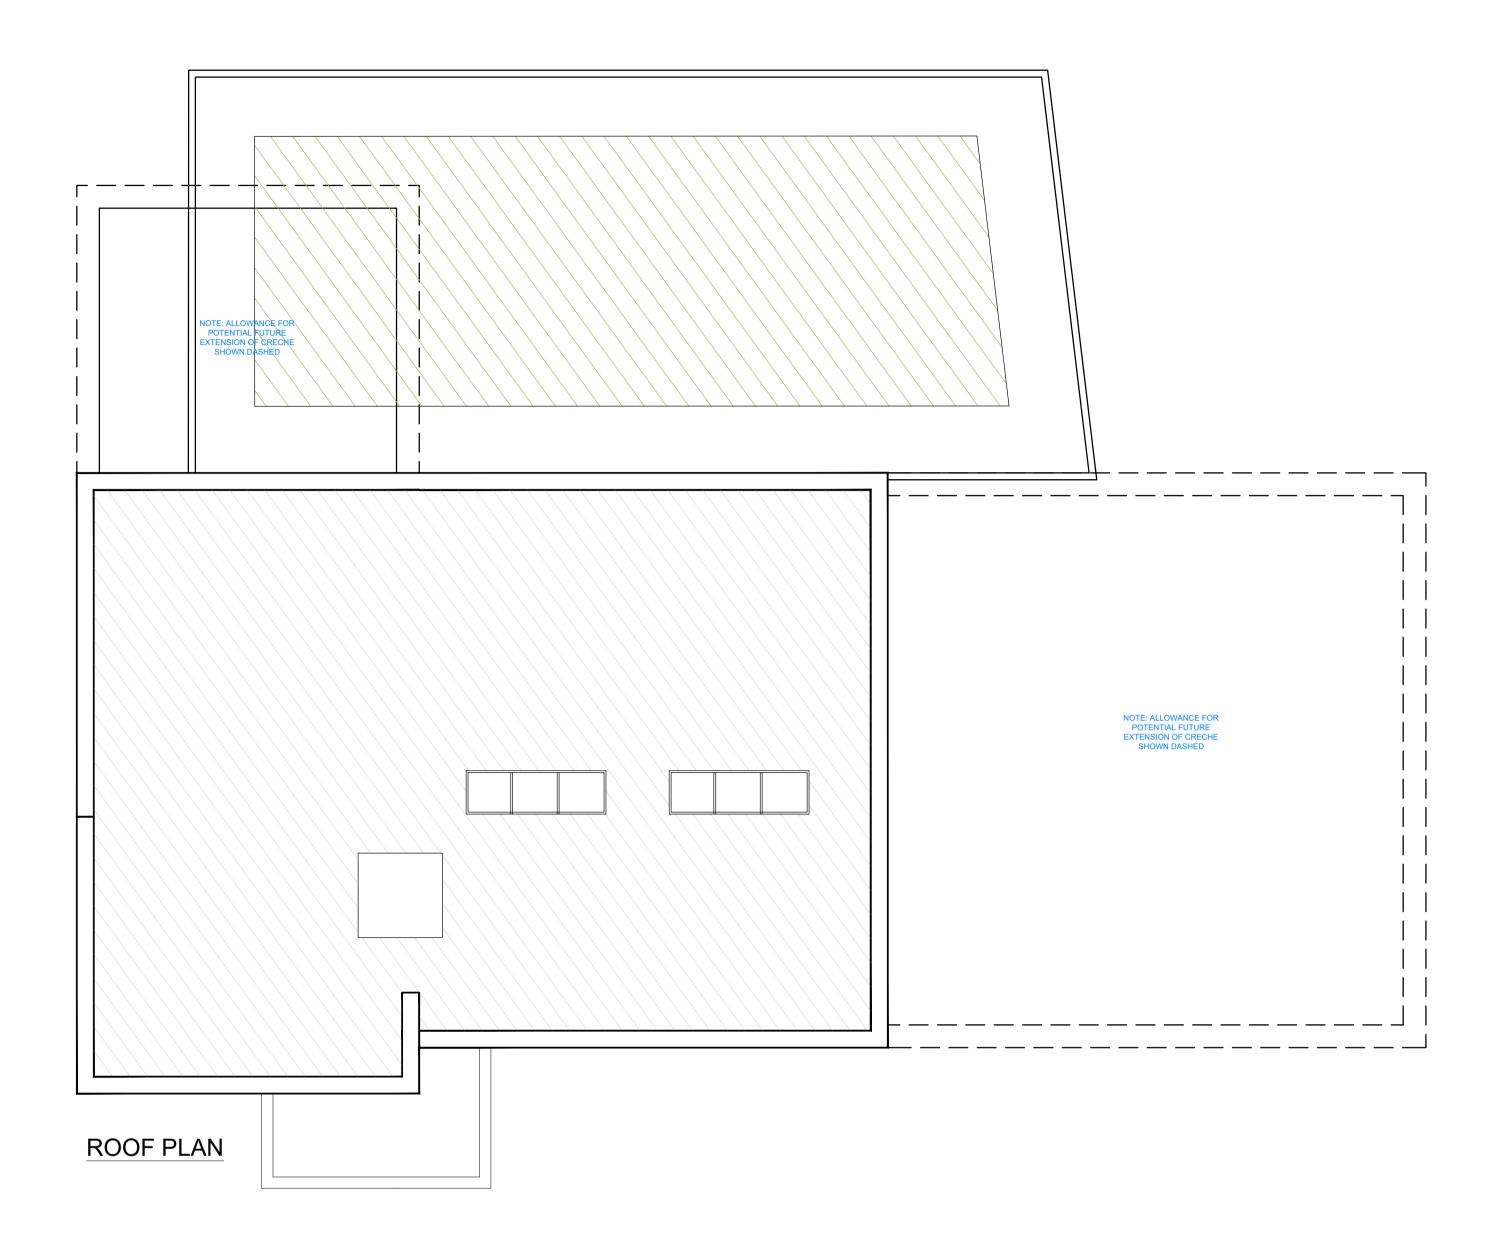

RAINWATER GOODS:

|                                                           | PROJECT TITLE:                                                                                           | DATE:     | DRAWN BY:   |
|-----------------------------------------------------------|----------------------------------------------------------------------------------------------------------|-----------|-------------|
|                                                           | Moygaddy, Maynooth, Co. Meath                                                                            | Aug. '22  | JC          |
|                                                           | DRAWING TITLE:                                                                                           | SCALE:    | REVISION:   |
| MCORM                                                     | Phase 1A - Creche                                                                                        | 1:100 @A1 | -           |
| M <sup>C</sup> CROSSAN O ROURKE MANNING <b>ARCHITECTS</b> | Roof Plan & Section                                                                                      | JOB NO:   | DRAWING NO: |
|                                                           | 1 Grantham Street, Dublin 8, Ireland. D08 A49Y<br>Tel: 01-4788700 Fax: 01-4788711 E-Mail: arch@mcorm.com | 21006     | PL502       |